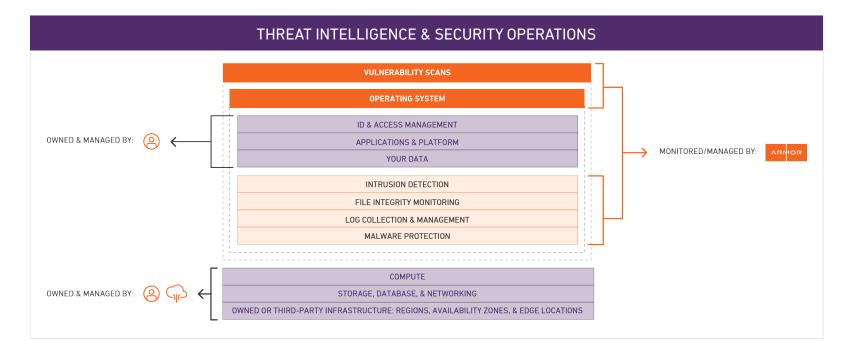

### UNIFIED PROTECTION AND VISIBILITY

### **AUDIT-READY COMPLIANCE**

### **CONTINUOUS THREAT DETECTION**