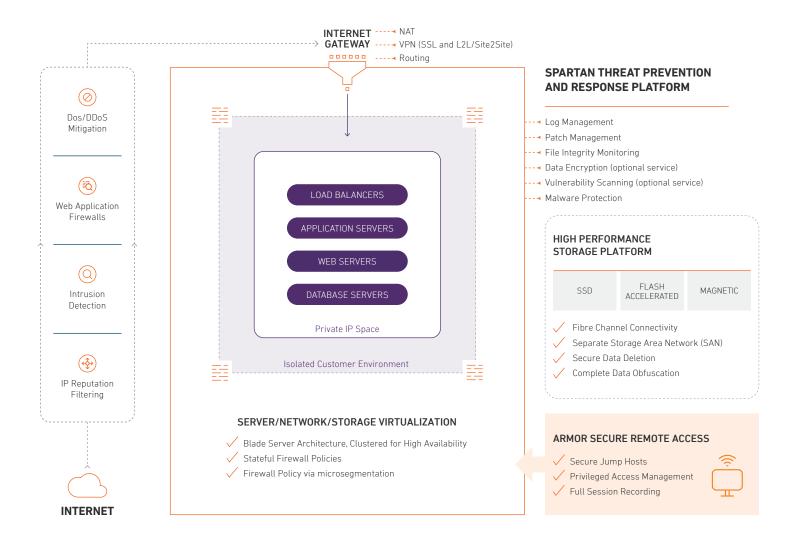

# NETWORK TOPOLOGY FOR PCI COMPLIANCE

Armor Complete is our secure hosting solution that combines our proven secure managed virtual private cloud (VPC) with the necessary virtual machine, physical server, and network security services to protect sensitive workloads. High performance cloud infrastructure with built-in security controls provides the utmost protection for your sensitive, regulated data to help you achieve security beyond compliance.