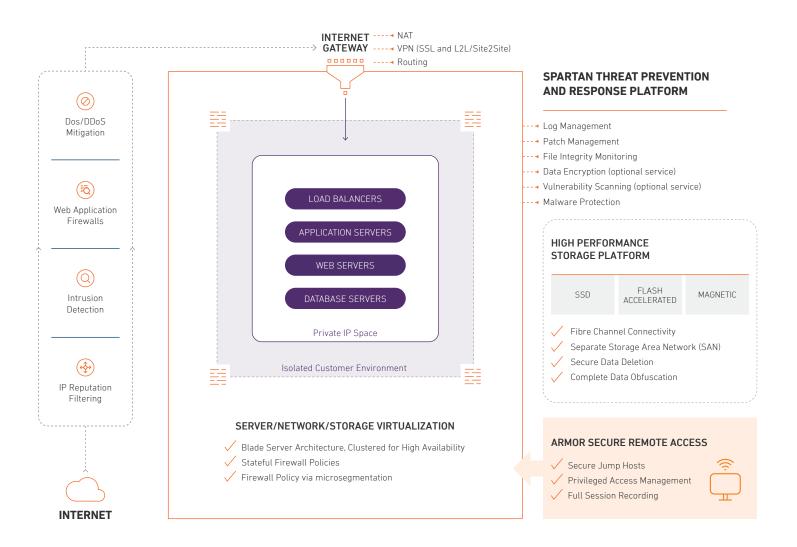

# ARMOR COMPLETE NETWORK TOPOLOGY

Armor Complete is our secure hosting solution that combines our proven secure managed virtual private cloud (VPC) with the necessary virtual machine, physical server and network security services to protect sensitive workloads. High performance cloud infrastructure with built-in security controls provides the utmost protection for your sensitive, regulated data to help you achieve security beyond compliance.